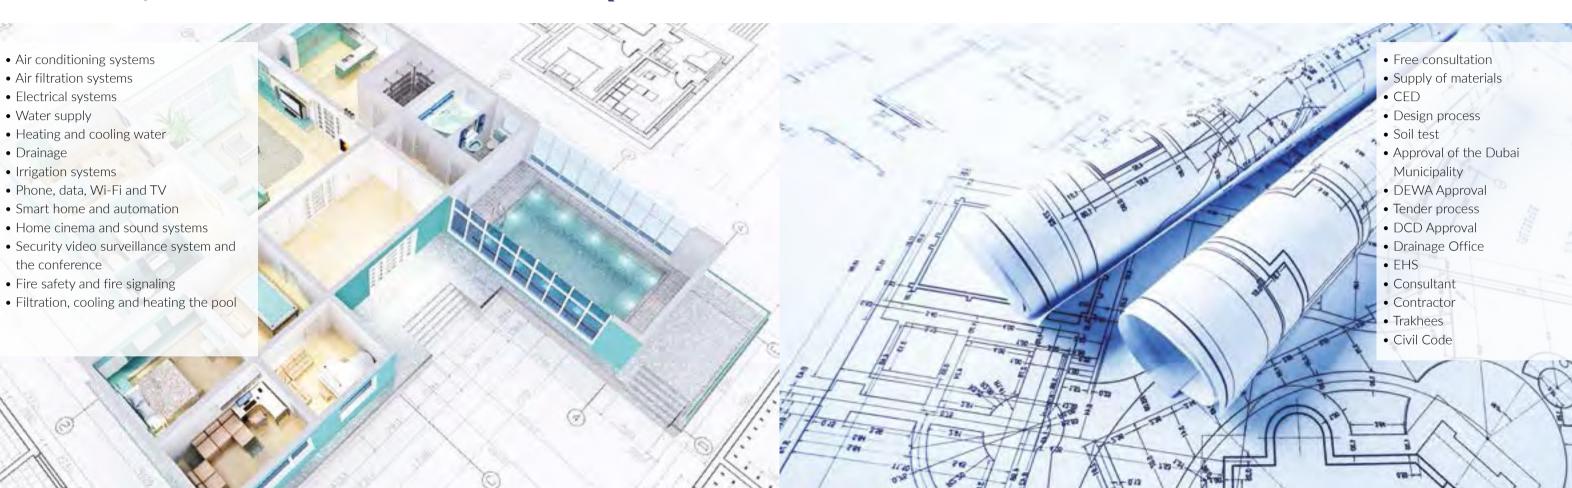

Mechanical, electrical, and plumbing (MEP) refers to aspects of building design and construction.

LUXURY ANTONOVICH DESIGN provides MEP, which is very important for design decision-making, accurate documentation, performance and cost-estimation, construction planning, managing and operating the resulting facility. We oversee and design the heating, ventilation and air conditioning (HVAC), plumbing, and rain gutter systems. Plumbing designers include design specifications for simple active fire protection systems, for more complicated projects, fire protection

engineers are often separately retained. Our electrical engineers are responsible for the building's power distribution, telecommunication, fire alarm, signalization, lightning protection and control systems, as well as lighting systems.

### MACHINE, ELECTRICAL AND PLUMBING EQUIPMENT

Our author's supervision in the design, construction business is an integrated control measure designed to bring stylistic, technical, architectural and other parties into absolute conformity with the design documentation, which is approved by the customer. The author's supervision of the design of the project and other stages are implemented directly by the developer, who is well aware of all the features of his calculations. In other words, the author will be able to fully monitor the compliance of the developed scheme directly on the construction site.

- Quality assurance:
- Environmental management;
- Safety supervision;
- Design modification;
- As-Built documentation;
- Inspection, commissioning and site testing.nt

- A permit for civil works, which includes works prior to any foundations:
- A 'building permit' which requires contractors to submit design drawings of the proposed building;
- An Environmental permit;

& CONSULTING

- Apermit relating to the access road and internal road network from the Roads and Transport Authority:
- Permits from Dubai government entities regarding utilities, such as a permit from DEWA for water and electricity and sewage and, a permit for telecommunications:
- Building Completion Certificate, which allows the building to be occupied.