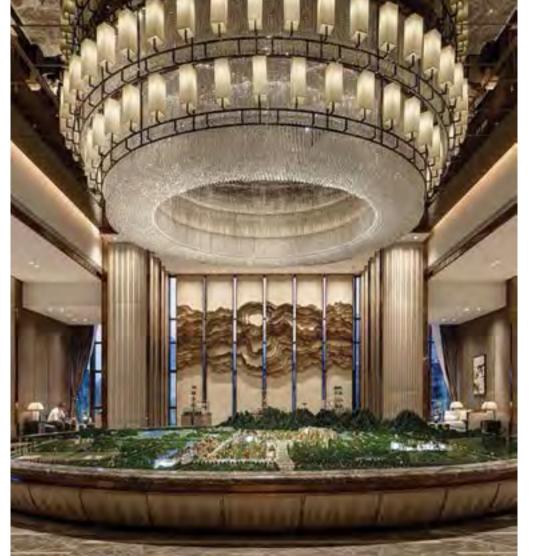

# OF PUBLIC SPACES

Lobby is the first thing a visitor sees when entering the building. The aesthetic and comfortable lobby can not only cause positive emotions, but also create a working (it depends on the functional purpose) mood, give energy, create a friendly atmosphere to a successful business or a good rest.